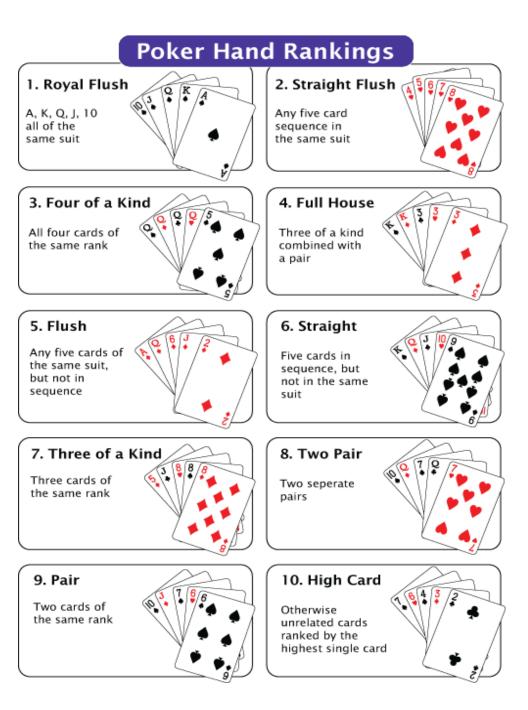

You Hold 'em, You Fold 'em



Percentage of time a hand wins, based on 10 players:

| <u>Hand</u> | <u>Win %</u> |
|-------------|--------------|
| AA          | 31.46286%    |
| KK          | 26.23474%    |
| QQ          | 22.24473%    |
| AKs         | 20.23529%    |
| AQs         | 18.65228%    |
| JJ          | 19.23018%    |
| KQs         | 17.79640%    |
| AJs         | 17.42540%    |
| ATs         | 16.47304%    |
| KJs         | 16.68498%    |
| AK          | 16.74212%    |
| QJs         | 16.26659%    |
| KTs         | 15.83178%    |
| JTs 1       | 5.41006%     |
| QTs         | 15.46437%    |
| TT          | 16.93106%    |
| AQ          | 14.91723%    |
| A9s         | 14.49430%    |
| A8s         | 13.79076%    |
| KQ          | 14.24008%    |
| T9s         | 13.72587%    |
| K9s         | 13.84134%    |